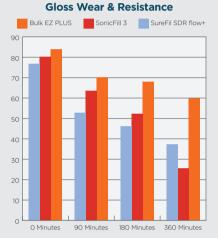

### BulkEZ PLUS is in a Class of It's Own - Here are the Facts:

BulkEZ PLUS offers greater glossiness, polish retention and wear resistance than leading brands\*