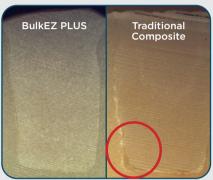

### **BulkEZ PLUS vs Traditional Composite**

Light-cured composites shrink towards the light, pulling away and creating leakage. BulkEZ PLUS eliminates microleakage.\*