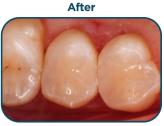

in less time. BulkEZ PLUS offers results unlike any other composite from top to bottom!

Learn more about the bulk fill composite that's in a class of its own. Freephone 0808 1000 888 or visit evident.co.uk





## THE NEW AND IMPROVED DUKEZPUS



- BulkEZ PLUS is an easy-to-place, dual-cure composite that combines unlimited cure depth with flowable cavity adaptation, high strength and enhanced durability—all in one, simple step.
- Self-cure IntelliTek™ Technology controls and directs shrinkage, eliminating leakage in all restorations.
- New 80nm spherical zirconia filler particles give market leading aesthetics, polishability and wear resistance.
- · Handling and thixotropic properties have been precisely tuned to allow BulkEZ PLUS to be used in a wider variety of clinical situations.





Images courtesy of Dr. Troy Schmedding, Walnut Creek, CA

### BulkEZ PLUS is in a Class of It's Own - Here are the Facts:







BulkEZ PLUS offers greater glossiness, polish retention and wear resistance than leading brands\*

### **BulkEZ PLUS vs Traditional Composite**



Light-cured composites shrink towards the light, pulling away and creating leakage. BulkEZ PLUS eliminates microleakage.\*

### **Ordering Information**

| PART NUMBER | DESCRIPTION                                                                                                                                                                                                               |
|-------------|---------------------------------------------------------------------------------------------------------------------