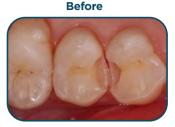

e in less time. BulkEZ PLUS offers results unlike any other composite from top to bottom!

Learn more about the bulk fill composite that's in a class of its own. Freephone 0808 1000 888 or visit evident.co.uk





## THE NEW AND IMPROVED DUKEZPUS



- BulkEZ PLUS is an easy-to-place, dual-cure composite that combines unlimited cure depth with flowable cavity adaptation, high strength and enhanced durability—all in one, simple step.
- Self-cure IntelliTek™ Technology controls and directs shrinkage, eliminating leakage in all restorations.
- New 80nm spherical zirconia filler particles give market leading aesthetics, polishability and wear resistance.
- · Handling and thixotropic properties have been precisely tuned to allow BulkEZ PLUS to be used in a wider variety of clinical situations.





Images courtesy of Dr. Troy Schmedding, Walnut Creek, CA

### BulkEZ PLUS is in a Class of It's Own - Here are the Facts:







BulkEZ PLUS offers greater glossiness, polish retention and wear resistance than leading brands\*

### **BulkEZ PLUS vs Traditional Composite**



Light-cured composites shrink towards the light, pulling away and creating leakage. BulkEZ PLUS eliminates microleakage.\*

### **Ordering Information**

| PART NUMBER | DESCRIPTION                                                                                                                                                                                                               |
|-------------|-------------------------------------------------------------------------------------------------------------------